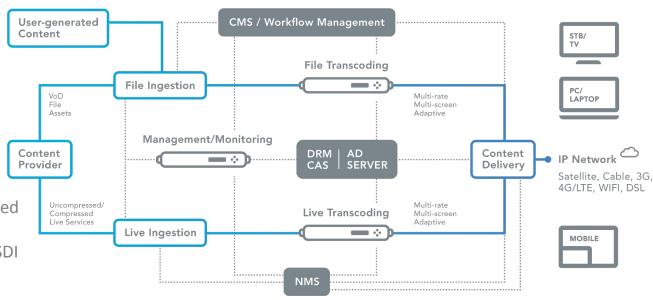

### **MULTI SCREEN – FILE & LIVE TRANSCODING**

Dynamic handling of all workflows:

• Live to Live (e.g. OTT, IPTV, Hybrid)

• File to File (e.g. VoD libraries)

• Live to File (e.g. archive, DVR)

• File to Live (e.g. playout)

File assets can be stitched together using API based control.

Live content can be spliced in dynamically to create a playout-based live output without the need for an external dedicated playout server, SDI routing, etc.