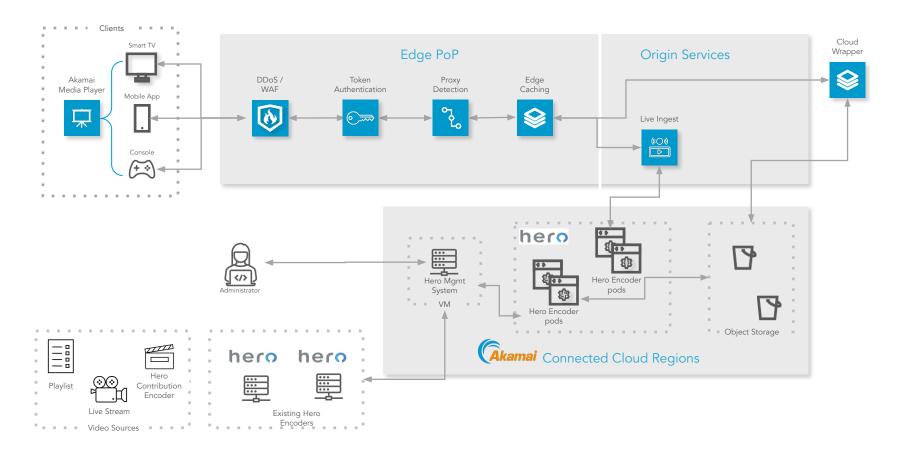

/sup>

Result: Lower Costs, Same Great Quality! Experience and Enjoy Maximized Compression and bit Savings Effect!











Media Excel, as part of Akamai Quality Computing Partners, synergizes by providing the most powerful Media Encoding Services on the Akamai cloud platform.

#### **Customer Benefits**

- Al-driven, optimal video encoding (DIVA) for the best quality video or maximum bandwidth saving
- Ultra Low Latency Encoding
- Rapid deployment of Live and VoD encoding/transcoding services
- Central, remote configuration and monitoring
- Seamless high availability policies with 1+1, N+M and service level fail-over
- Feature rich encoding service such as Subtitles, Ad marker, DRM/Watermarking, Live archiving, and many more.

# **Empowering Live Streaming with Media Excel & Akamai**



# **SUMMARY: WHY MEDIA EXCEL**

| PRODUCT<br>PORTFOLIO | Solid product portfolio for multiscreen and contribution video services for the head-end, cloud and field.                                                                                                                                                                                                                                       |
|----------------------|--------------------------------------------------------------------------------------------------------------------------------------------------------------------------------------------------------------------------------------------------------------------------------------------------------------------------------------------------|
|                      | Comprehensive