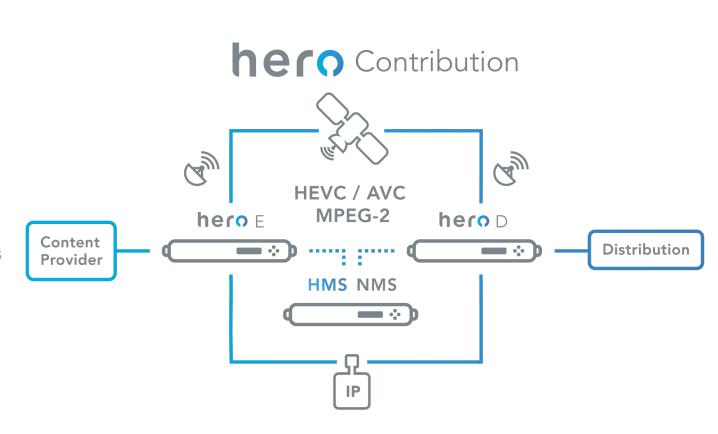

# **CONTRIBUTION – POINT-TO-POINT/MULTIPOINT**

HEVC/AVC contribution encoder/decoder