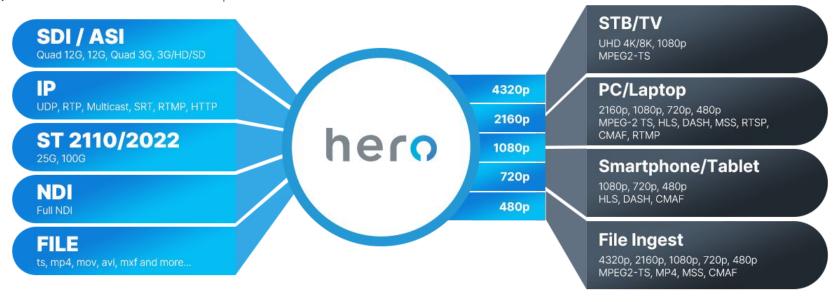

# KEY FEATURES: UHD 4K/8K ABR VVC, AV1, HEVC and AVC Hybrid Outputs

The HERO Ultra HD Encoder supports hybrid adaptive bitrate output workflows of **simultaneous UHD & HD** outputs in **VVC**, **AV1**, **HEVC and AVC** codecs in multiple container formats.

# Capturing

Support various input types.

### **Encoding/Transcoding**

Any format. Any codec. Multiple outputs.

# **Packaging**

Multiple packaging protocols at once.