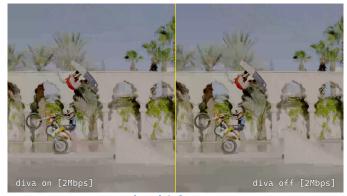

# DIVA VIDEO ENCODING<sup>TM</sup>

Result: Even after the scene change in the video, any distortion is swiftly corrected to deliver optimal quality!

(N-1)th frames

(N+1)th frames

Nth frames, Scene change

(N+2)th frames, fast adaptation