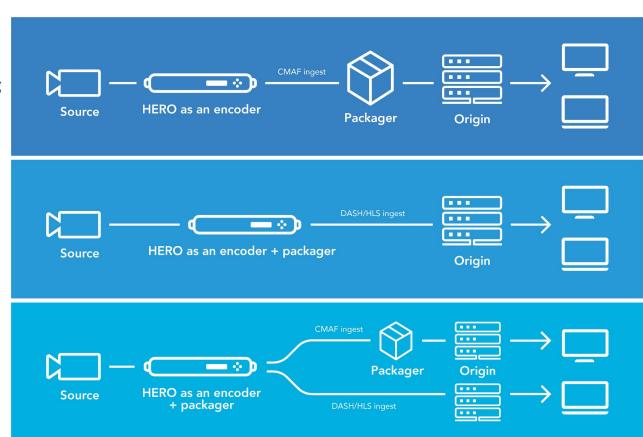

# **KEY FEATURES: Smart Encoding & Efficient Streaming**

- Designed to integrate effortlessly within any video ecosystem.
- Ensures the most optimal encoding tailored to your specific needs.
- Guarantees a seamless,
   high-quality output.

Experience unmatched compatibility and performance, no matter the environment.