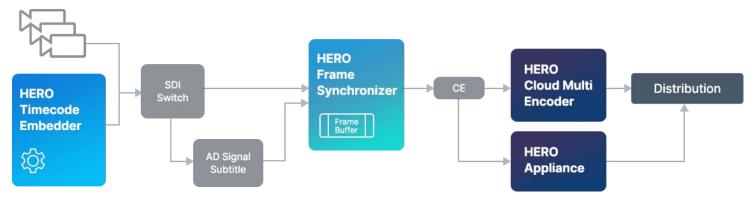

# **HERO** Synchronizer

Achieve Perfect Sync with Media Excel's Timecode Embedder and HERO Management System's Frame Synchronizer.

### **Anywhere, Any Environment:**

• Enable synchronization across multiple encoders and locations with NTP synchronized timecodes

### **Customizable for Every Scenario:**

• Flexibly configured to suit various service scenarios and environments

### **Commercially Deployed, Field-Proven Solution:**

• Already deployed in various fields like sports events and musical performances, proving its effectiveness in the field