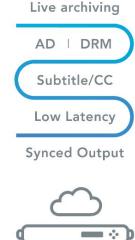

# **KEY FEATURES: Synced Outputs**

- By including time information, we ensure synchronized outputs even in the face of delays!
- No time data in your input?
   Our technology seamlessly embeds time information, delivering always-aligned, perfect signals.
- Live archiving, ad signaling, DRM,
   Watermarking, and Subtitle/CC

We offer you top-tier features, all delivered with low latency and perfectly synchronized outputs!