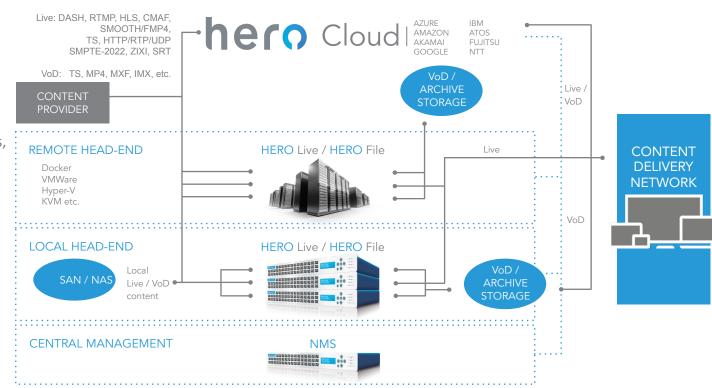

### **CLOUD - VIRTUAL SOFTWARE**

#### **Benefits**

- Rapid deployment of Live and VoD encoding/transcoding services
- Installation on virtual appliances, containers, x86 processing blades or standalone servers
- Dynamic scalability and orchestration based on operating and strategic metrics
- Central, remote configuration and monitoring
- Seamless high availability policies with 1+1, N+M and service level fail-over