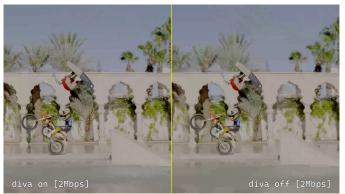

# DIVA VIDEO ENCODING<sup>TM</sup>

Result: Experience crystal-clear visuals with minimal blocking artifacts, even at incredibly low bit rates!

3840x2160, HEVC main10, 2Mbps