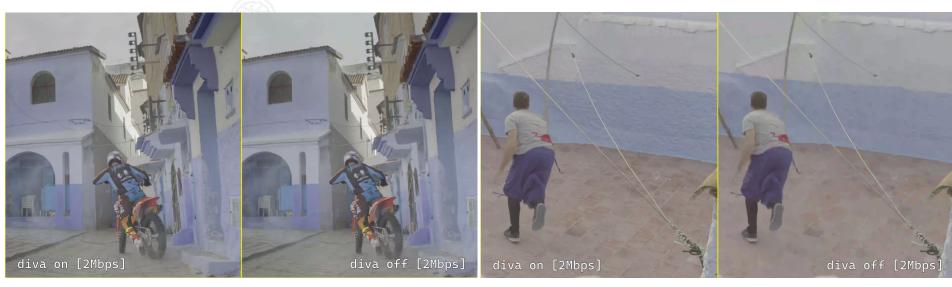

# DIVA VIDEO ENCODING<sup>TM</sup>

Result: Experience crystal-clear visuals with minimal blocking artifacts, even at incredibly low bit rates!

3840x2160, HEVC main10, 2Mbps