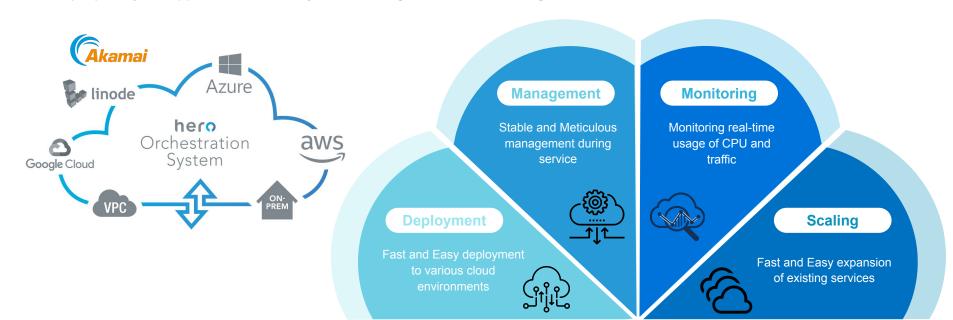

# **HERO Orchestration System**

HERO Orchestration System(HOS) is a collection of automated tools for **deploying Hero VS** on public clouds (**AWS**, **Akamai/Linode**, **Azure**, **and GCP**) and building clustering farms.

HOS also supports the management and monitoring of clustering farms.

HOS is preparing to support **fast and easy auto-scaling and load-balancing** features.