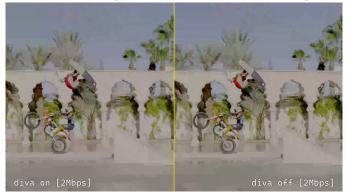

# DIVA VIDEO ENCODING<sup>TM</sup>

Result: Even after the scene change in the video, any distortion is swiftly corrected to deliver optimal quality!

(N-1)th frames

(N+1)th frames

Nth frames, Scene change

(N+2)th frames, fast adaptation