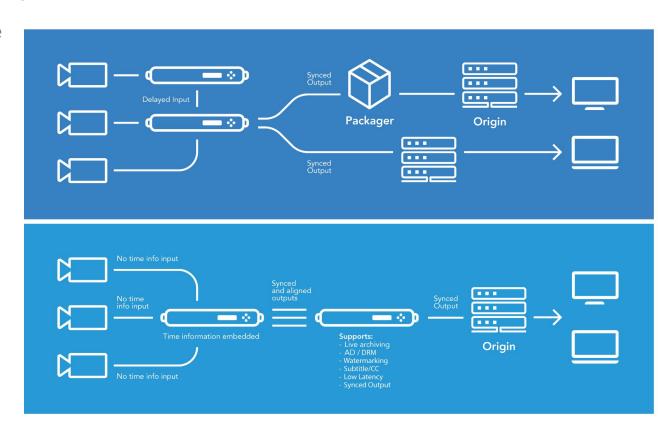

# **KEY FEATURES: Synced Outputs**

- By including time information, we ensure synchronized outputs even in the face of delays!
- No time data in your input?
   Our technology seamlessly embeds time information, delivering always-aligned, perfect signals.
- Live archiving, ad signaling, DRM,
   Watermarking, and Subtitle/CC

We offer you top-tier features, all delivered with low latency and perfectly synchronized outputs!