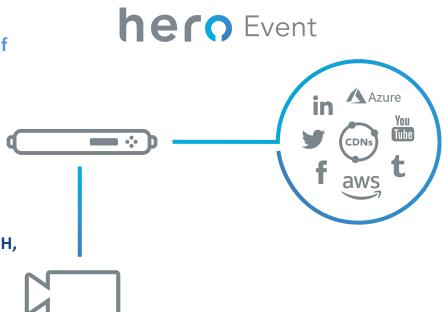

### HERO EVENT ENCODER

Low-latency, multi-channel, multi-format, multi-screen encoding solution for broadcasting of all your most important events, regardless of the venue.

- Up to 2FHD SDI Channels per 1RU
- Under 2 sec. end-to-end latency (CMAF-CTE)
- HLS, RTMP/RTMPS (Push/Pull), Smooth, MPEG-DASH,
   CMAF
- SCTE-104/35 ad signaling and CC/Subtitles support
- Fully validated with Online Video Platforms, CDNs,
   Social Media, Ad Platforms and Media Servers