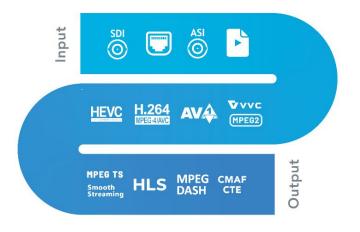

# Capturing

Support various input types.

### **Encoding/Transcoding**

Any format. Any codec. Multiple outputs.

# **Packaging**

Multiple packaging protocols at once.