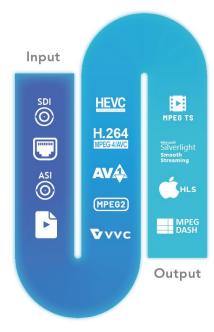

### **Multiple Codecs**

- MPEG-2
- AVC/H.264
- HEVC/H.265

### **Multiple Profiles**

- Resolutions up to UHD
- Frame rates up to 60Hz
- 4:2:2/4:2:0
- HDR/SDR WCG up to 10bit

# **Multiple Delivery Protocols**

- ASI/RTP/UDP TS
- HLS
- DASH
- Smooth
- RTMP
- RTSP
- FILE
- SMPTE-2022, ZIXI, SRT