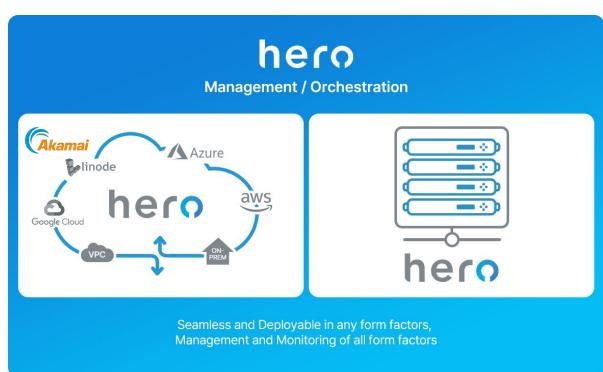

# **HERO Orchestration System**

HERO Orchestration System(HOS) is a collection of automated tools for **deploying Hero VS** on public clouds (**AWS**, **Akamai/Linode**, **Azure**, **and GCP**) and building clustering farms.

HOS also supports the management and monitoring of clustering farms.

HOS is preparing to support **fast and easy auto-scaling and load-balancing** features.

# **KEY FEATURES: Versatile Platform**

- Versatile Deployment: HERO fits every environment and any setup, offering a comprehensive range of forms for every need.
- Unified Control: Despite diverse environments, HERO ensures stable device management and monitoring with the HERO Management Server (HMS), adapting perfectly to your needs.

With Media Excel's HERO, elevate your streaming experience to new heights, combining unparalleled flexibility and efficiency to meet the demands of any project.